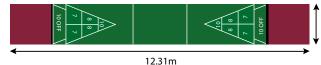

#### SHUFFLEBOARD EURO

A little smaller than the Deluxe track, but has the same patented surface that makes the discs slide easily from start to finish. The tiles are attached to each other like a puzzle to provide a durable, maintenance-free playing surface.

With a little practice, the track can be assembled in about 15 to 20 minutes.