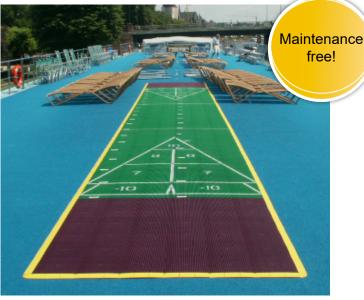

#### SHUFFLEBOARD DELUXE - LARGE

Shuffleboard is a smart and durable attraction that fits all surfaces on, for example, sports facilities, hotels, recreation parks and also on cruise ships and ships. Best of all, once installed, virtually no maintenance is required.

It can be mounted in less than an hour or left in one and the same place for regular play.

It can be assembled in less than an hour. Mounting takes place on a hardened surface e.g. a slab or paving stone. Please note that the customer is responsible for unloading the goods. All our prices include VAT and shipping costs.